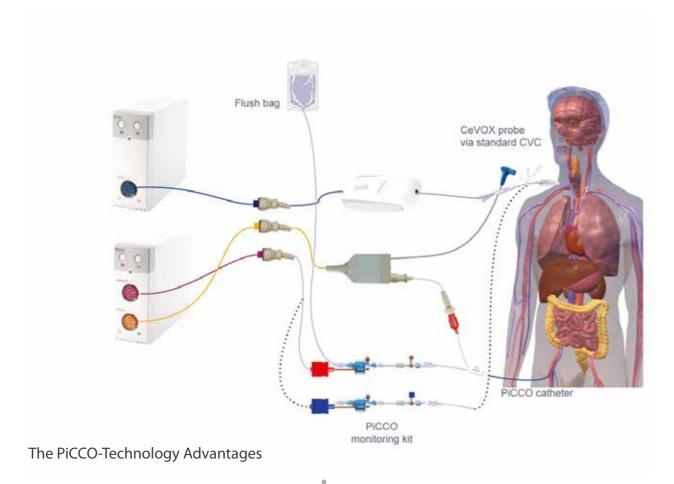

## Less Invasive

Only central venous and arterial access No pulmonary artery catheter required

Also applicable in small children